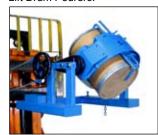

Hydra-Lift Karrier with Model 55/30-16

#### **Handle Smaller Drum**

Kontrol-Karrier with Model 55/30-16

Insert the correct size Diameter Adaptor to handle your smaller drum. Diameter Adaptors are available for sizes from 14" to 22" diameter. They are available to fit below-hook Kontrol-Karriers as shown here, Forklift-Karriers, Hydra-Lift Karriers, and Vertical-Lift Drum Pourers.