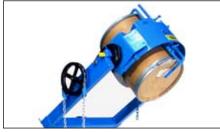

#### **Handle Smaller Drum**

Kontrol-Karrier with Model 55/30-16

Insert the correct size Diameter Adaptor to handle your smaller drum. Diameter Adaptors are available for sizes from 14" to 22" diameter. They are available to fit below-hook Kontrol-Karriers as shown here, Forklift-Karriers, Hydra-Lift Karriers, and Vertical-Lift Drum Pourers.