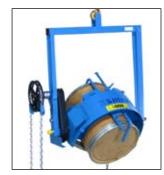

Forklift-Karrier with 55/30-16

Diameter Adaptor for 30-gallon steel drum with 19" diameter fits only 3-Piece Drum Holder or drum holder with load binders (185G Series, 285G Series, 185GR Series, 285GR Series, and 300 Series).

Model 55/30-19GR