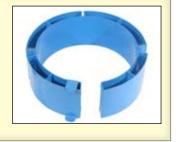

### Model 55/30-16

MADE IN USA

Diameter Adaptors for smaller drums from 14" to 17.5" in diameter are equipped with adjustable hold-down brackets to prevent your drum from slipping lengthways through the drum holder. Handle a drum up to 38" tall.

### **Insert into Drum Holder**

Diameter Adaptors are easily inserted into drum holder in just a few seconds. With the hooks slightly above the drum holder, advance it into the drum holder and tilt the Diameter Adaptor downward so that as the hooks engage the top of the drum holder band, it settles into place with its lower tabs protruding below the band. Your drum handler is now ready to handle the smaller drum size.