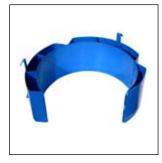

### Model 55/30-16

MADE IN USA

Diameter Adaptors for smaller drums from 14" to 17.5" in diameter are equipped with adjustable hold-down brackets to prevent your drum from slipping lengthways through the drum holder. Handle a drum up to 38" tall.

Diameter Adaptors for 17.5" diameter and smaller drums have brackets at top and bottom of the drum. They adjust to securely hold a drum up to 38" tall.

Spark resistant and stainless steel Diameter Adaptors are available for the same diameter ranges.