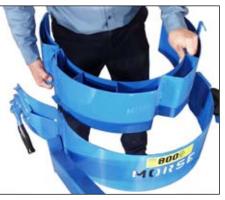

### **Insert into Drum Holder**

Diameter Adaptors are easily inserted into drum holder in just a few seconds. With the hooks slightly above the drum holder, advance it into the drum holder and tilt the Diameter Adaptor downward so that as the hooks engage the top of the drum holder band, it settles into place with its lower tabs protruding below the band. Your drum handler is now ready to handle the smaller drum size.

#### **Handle Smaller Drum**

Kontrol-Karrier with Model 55/30-16

Insert the correct size Diameter Adaptor to handle your smaller drum. Diameter Adaptors are available for sizes from 14" to 22" diameter. They are available to fit below-hook Kontrol-Karriers as shown here, Forklift-Karriers, Hydra-Lift Karriers, and Vertical-Lift Drum Pourers.