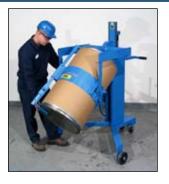

#### 82A Series move, palletize and dispense drum

- Lift, Transport, and dispense a drum up to 800 Lb.
- V-Shaped base to service pallet corner
- Service your spill containment pallet up to 20" high
- Rotate drum for pouring
  - Lock drum at horizontal for dispensing
  - Lock drum upright to prevent spills while transporting
- Counterweighted base for stability
- Power-lift options AC, DC or Air power lift
- Lift standard 55-gallon steel drum
- Up to 20" above floor in upright position
- Maximum dispensing height: 26" for horizontal drum
- Standard 55-gallon steel drum in horizontal position reaches 18.5" beyond the wheels of the V-shaped base
- Insert the correct size Diameter Adaptor for a smaller drum.

To convert from 82A for moving and pouring a drum to a 82H Drum Palletizer for moving your upright drum.

MORSE Mfg. Co., Inc.

727 West Manlius Street

P.O. Box 518

East Syracuse, NY 13057-0518

Phone: (315) 437-8475 • Fax: (315) 437-1029 • Email: nicepeople@MORSEmfgco.com • Website: www.MORSEmfgco.com