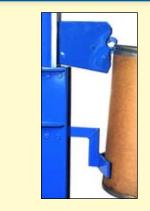

#### Options to Handle Various Drums

The Top Rim Clamp grips the upper rim of your drum to prevent it from slipping through the drum holder. Use to handle a 55-gallon rimmed plastic or fiber drum. To handle a 55-gallon plastic drum with top rim, you must install either the Bracket Assembly or the Top Rim Clamp.

Part # 4560-P Top Rim Clamp Assembly.

Part # 4560M-P Spark Resistant Top Rim Clamp Assembly.

The Bracket **Assembly** provides a brace at top and bottom of your drum to prevent it from slipping lengthways through the drum holder. The Bracket Assembly is required to handle a rimless plastic drum, and recommended to more securely handle a fiber drum. It adjusts for 31" to 39" tall drum.