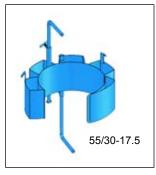

Part # 4556-P Bracket Assembly.

Part # 4556M-P Spark Resistant Bracket Assembly.

**Diameter Adaptors** for a smaller diameter drum fit inside the drum holder. Choose the correct size to handle each size of smaller drum. They install easily without tools, and are quickly removed.

Diameter Adaptors for 17.5" diameter or smaller have brackets at top and bottom of the drum. They adjust for a drum up to 38" tall. Spark resistant Diameter Adaptors are also available.

Install Kit # 4724-P