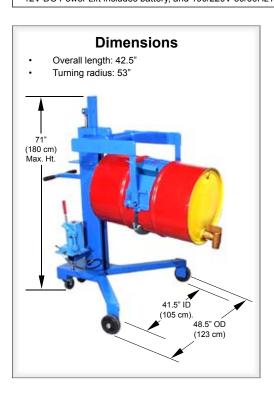

#### 82A Series move, palletize and dispense drum

- Lift, Transport, and dispense a drum up to 800 Lb.
- V-Shaped base to service pallet corner
- Service your spill containment pallet up to 20" high
- Rotate drum for pouring
  - Lock drum at horizontal for dispensing
  - Lock drum upright to prevent spills while transporting
- Counterweighted base for stability
- Power-lift options AC, DC or Air power lift
- Lift standard 55-gallon steel drum
- Up to 20" above floor in upright position
- Maximum dispensing height: 26" for horizontal drum
- Standard 55-gallon steel drum in horizontal position reaches 18.5" beyond the wheels of the V-shaped base
- Insert the correct size Diameter Adaptor for a smaller drum.