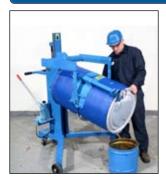

#### 82A Series move, palletize and dispense drum

- Lift, Transport, and dispense a drum up to 800 Lb.
- V-Shaped base to service pallet corner
- Service your spill containment pallet up to 20" high
- Rotate drum for pouring
  - Lock drum at horizontal for dispensing
  - Lock drum upright to prevent spills while transporting
- Counterweighted base for stability
- Power-lift options AC, DC or Air power lift
- Lift standard 55-gallon steel drum
- Up to 20" above floor in upright position
- Maximum dispensing height: 26" for horizontal drum
- Standard 55-gallon steel drum in horizontal position reaches 18.5" beyond the wheels of the V-shaped base
- Insert the correct size Diameter Adaptor for a smaller drum.

This innovative design combines the V-shaped base to serve the corner of a pallet, with a drum holder to rotate and dispense a drum.

MADE IN USA

Model 82A shown

has hand pump for drum lift