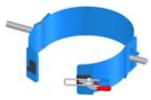

#### **Options and Accessories**

- Option X03-185GR 10" Hand Wheel with speed handle. Replaces the standard chain wheel with hand wheel to turn the drum.
- Model 55/30-19GR Diameter Adaptor. Simply insert this Diameter Adaptor into the drum holder to handle your 19" diameter 30-gallon steel drum (image on side 2). Remove the Adaptor to handle your 55-gallon steel drum. Quickly and easily install this Diameter Adaptor in the drum holder. Then simply lift it back out to go back to handling a 55-gallon steel drum.