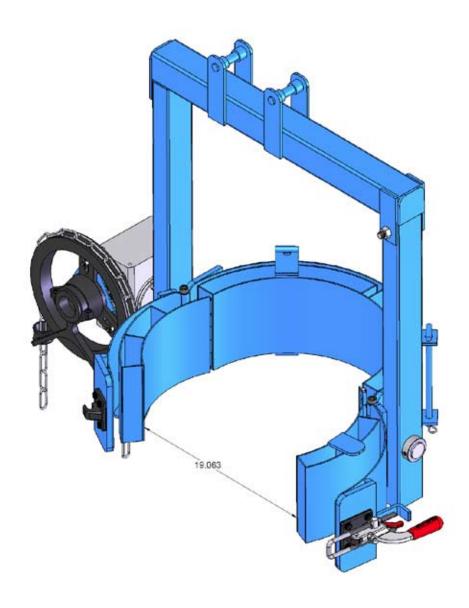

#### Extra Heavy-Duty Kontrol-Karriers - 2,000 Lb. Capacity

- 360° drum tilt control in both directions
- Hand operated geared tilt with fully enclosed gear box
- Quick, sure below-hook drum handling by one person
- Save time, reduce waste, improve productivity
- Controlled high-level pouring

MADE IN

USA

Manual drum tilt is controlled with a 12' pull chain loop hanging 6' below the chain wheel. There is enough resistance in the enclosed gear box to automatically stop and hold the drum tilt angle. Hand wheel tilt control option is also available

Extra-heavy-duty construction with steel tube framework, large shafts and bearings offer long life in tough service. An oil filled, worm gear speed reducer provides 60:1 gear reduction for fine control when tipping heavy drums.

Full Drum Capacity 2,000 Lb., Half-full\* drum capacity 1,000 Lb.

The drum holder of Model 185A-GR has an 8" wide metal band and two load binders to secure your 22.5" diameter steel drum.

The 3-Piece Drum Holders on models 185G-GR and 185GM-GR have three 8" wide hinged metal bands, and a clamp in the front. They are sized for a standard 55-gallon 22.5" diameter steel drum.

### Steps to use Extra Heavy-Duty Kontrol-Karriers

- Attach to your hoist hook using off-center lifting point so empty Kontrol-Karrier will hang plumb. Lift and move the Kontrol-Karrier to your upright
- 2. Mate the Kontrol-Karrier's drum holder to the middle of your drum and secure your drum between drum ribs... no tools are needed.
- Place the hoist hook in the lifting point above the drum center to lift Kontrol-Karrier with your secured drum.
- Pull down one side of the chain loop while letting out the other to turn your drum. Chain loop provides control of drum tilt 360° in either direction, even while drum is hoisted above your reach.