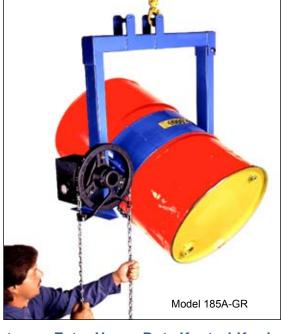

Full Drum Capacity 2,000 Lb., Half-full\* drum capacity 1,000 Lb.

The drum holder of Model 185A-GR has an 8" wide metal band and two load binders to secure your 22.5" diameter steel drum.

The 3-Piece Drum Holders on models 185G-GR and 185GM-GR have three 8" wide hinged metal bands, and a clamp in the front. They are sized for a standard 55-gallon 22.5" diameter steel drum.

### Steps to use Extra Heavy-Duty Kontrol-Karriers

- Attach to your hoist hook using off-center lifting point so empty Kontrol-Karrier will hang plumb. Lift and move the Kontrol-Karrier to your upright
- 2. Mate the Kontrol-Karrier's drum holder to the middle of your drum and secure your drum between drum ribs... no tools are needed.
- Place the hoist hook in the lifting point above the drum center to lift Kontrol-Karrier with your secured drum.
- Pull down one side of the chain loop while letting out the other to turn your drum. Chain loop provides control of drum tilt 360° in either direction, even while drum is hoisted above your reach.