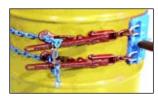

Full Drum Capacity 2,000 Lb., Half-full\* drum capacity 1,000 Lb.

The drum holder of Model 185A-GR has an 8" wide metal band and two load binders to secure your 22.5" diameter steel drum.

The 3-Piece Drum Holders on models 185G-GR and 185GM-GR have three 8" wide hinged metal bands, and a clamp in the front. They are sized for a standard 55-gallon 22.5" diameter steel drum.