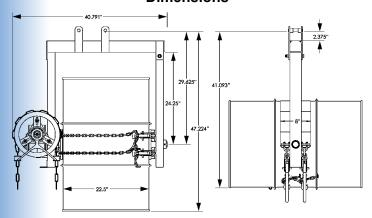

#### **Dimensions**

NOTE: Standard loop of pull chain extends approximately 6 feet below the chain wheel. Custom lengths are available.

\* Half-full rating is an indication of capacity for tilting an unbalanced, bottom-heavy drum. A partially full drum with unbalanced and shifting load is harder to tilt than a full drum.